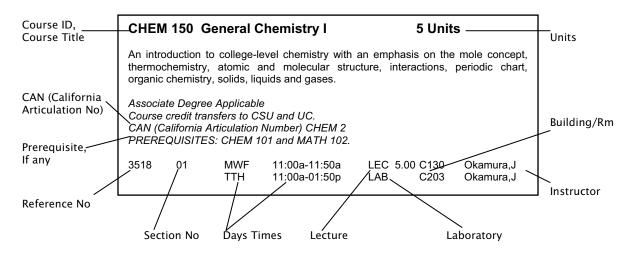

n

August 17 Full-Term Instruction Begins

August 17

September 1

September 8

September 14

September 14

September 21

October 13

8-Week Short-Term Session Begins
14-Week Short-Term Session Begins
13-Week Short-Term Session Begins
12-Week Short-Term Session Begins
9-Week Short-Term Session Begins

**Holidays** 

September 7 Labor Day – Campus Closed

October 20 Faculty Flex Day – Classes Will Not Meet

November 11 Veterans Day – Campus Closed

November 26, 27 and 28 Thanksgiving Recess – Campus Closed

December 25 – January 1 Campus Closed

Refer to your registration statement for last day to drop and last day to withdraw.

•••••••••••••••••••••••••••••••

Consulte a su declaración de registro para el último día para soltar y el último día para retirar.

## **HOW TO READ A SCHEDULE**